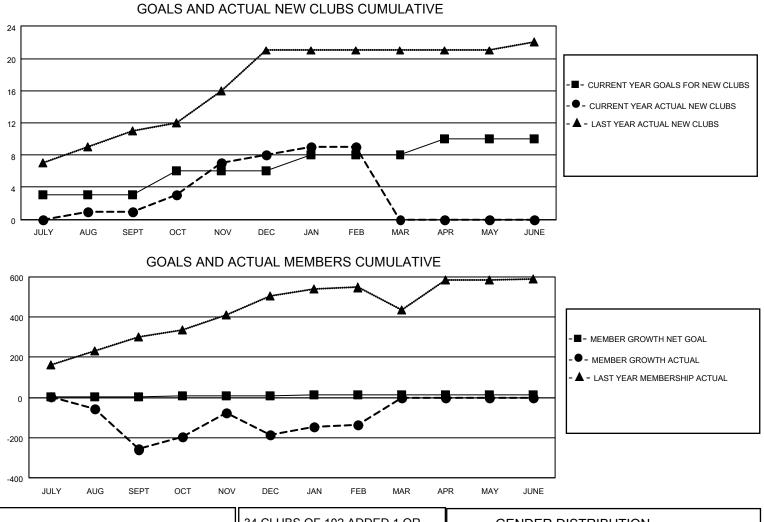

## LOCATION REP OF BANGLADESH

District 315B3

Results as of: 2/28/2022

| Clubs                 |               |           |               | Members               |                         |                         |                                                    |
|-----------------------|---------------|-----------|---------------|-----------------------|-------------------------|-------------------------|----------------------------------------------------|
| RESULTS FOR 2021-2022 |               |           |               | RESULTS FOR 2021-2022 |                         |                         |                                                    |
| QUARTER               | NEW CLUB GOAL | NEW CLUBS | DROPPED CLUBS | QUARTER               | IBER GROWTH NET<br>GOAL | MEMBER GROWTH<br>ACTUAL | DROPPED<br>MEMBERS ACTUAL<br>(including transfers) |
| JULY/AUG/SEPT         | 3             | 1         | 20            | JULY/AUG/SEPT         | 4                       | 91                      | 349                                                |
| OCT/NOV/DEC           | 3             | 7         | 5             | OCT/NOV/DEC           | 5                       | 229                     | 151                                                |
| JAN/FEB/MAR           | 2             | 1         | 0             | JAN/FEB/MAR           | 3                       | 68                      | 9                                                  |
| APR/MAY/JUNE          | 2             | 0         | 0             | APR/MAY/JUNE          | 3                       | 0                       | 0                                                  |